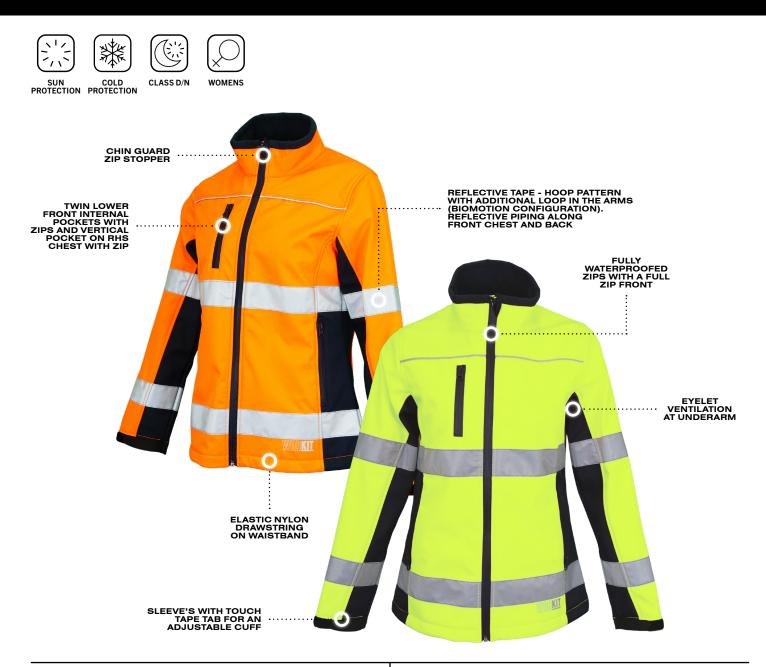

# HI-VIS WOMENS SOFTSHELL JACKET WITH BIOMOTION REFLECTIVE TAPE

### FABRIC

- Water resistant fabric with breathable membrane and polar fleece inside
- Outer 100% polyester, membrane 100% PU
- Inner 100% poly polar fleece 310gsm

## STANDARDS

- Meets AS/NZS 4602.1:2011 High-Visibility Safety Garments for Day/Night Use
- Meets AS/NZS 1906.4:2010 Retro Reflective Materials and High Visibility Materials for Safety Garments
- Rated 50+ UPF Sun Protection AS/NZS 4399: 1999 Sun Protective Clothing Evaluation and Classification
- Meets the minimum requirements of 10 000mm H2O resistance levels in AS 2001.2.17-1987 (R2016) Methods of Test for Textiles Physical Tests Determination of Resistance
  of Fabrics to Water Penetration Hydrostatic Pressure Test